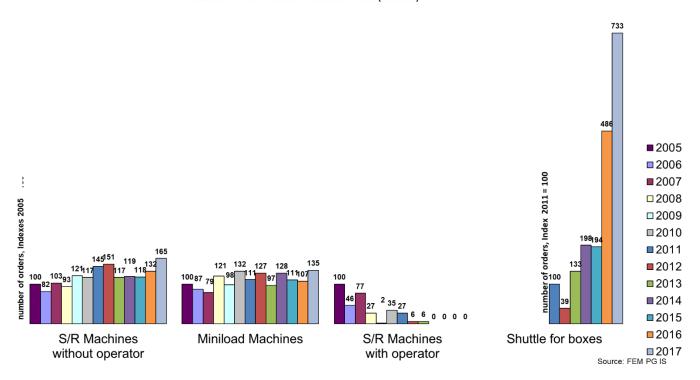

## General Secretary FEM

Anne Claire Rasselet BuePoint Building Boulevard A. Reyers 80 B-1030 Brussels

claire.rasselet@orgalime.org

Statistics for S/R Machines Results - Total (Indexes)

Orders for "shuttles for boxes" nearly quadrupled compared to 2015. However, statistics for intralogistic machinery (S/R machines & miniloads) recovered and have reached their highest level since the statistics started.