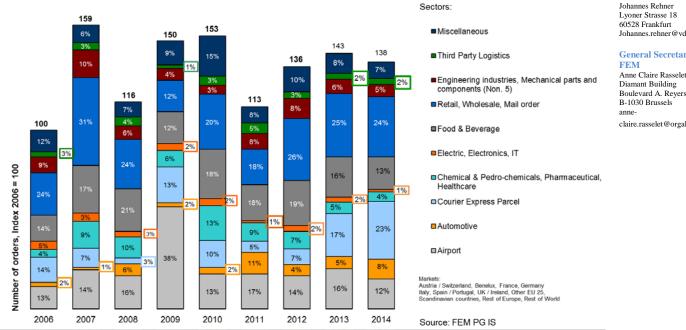

## FEM business trend report

FEM Statistic - Order Intake Intralogistic Systems (Indexes )

Statistics for S/R Machines Results - Total (Indexes)

2014 was yet again a good year for the intralogistics industry. But nevertheless statistics for intralogistic machinery (S/R machines, Miniload) are recovering compared to 2012. Shuttle for boxes nearly doubled from 2011 to 2014. 2014 was a solid year for the materials handling industry. Compared to 2013 the incoming orders in 2014 have decreased by about 3,5%. In particular the sector "Courier Express Parcel" showed an increase from 17% in 2013 to 23% in 2014.