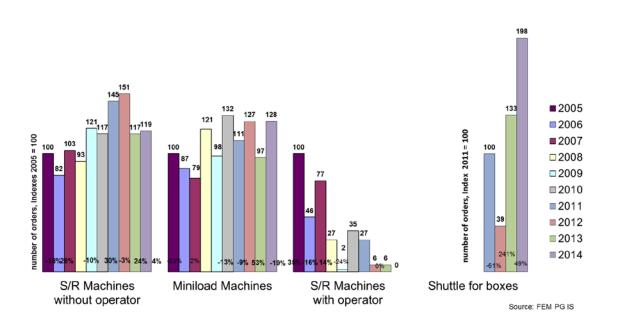

## FEM business trend report

FEM Statistic - Order Intake Intralogistic Systems (Indexes )

Statistics for S/R Machines Results - Total (Indexes)

2014 was yet again a good year for the intralogistics industry. But nevertheless statistics for intralogistic machinery (S/R machines, Miniload) are recovering compared to 2012. Shuttle for boxes nearly doubled from 2011 to 2014. 2014 was a solid year for the materials handling industry. Compared to 2013 the incoming orders in 2014 have decreased by about 3,5%. In particular the sector "Courier Express Parcel" showed an increase from 17% in 2013 to 23% in 2014.